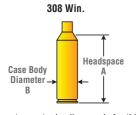

### Differences among our .308 Caliber Full Length Sizing Dies

308 Win. meets most reloading needs for this caliber. (Order No. 005591)

308 National Match "bumps" or sets back the case shoulder, thereby reducing headspace A by.003" from the 308 Win. Case body diameter B is the same as the 308 Win. Intended for use in bolt-action target rifles. (Order No. 018311)