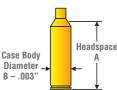

#### 308 Small Base

308 Small Base retains same headspace A as the 308 Win.; however, it reduces diameter B by .003" from the 308 Win, which is sometimes required for the proper action of ammunition intended for use in automatic, semiautomatic, slide, pump, and some lever-action rifles. (Order No. Sizer 30853)