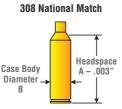

### Differences among our .308 Caliber Full Length Sizing Dies

308 Win. meets most reloading needs for this caliber. (Order No. 005591)

308 National Match "bumps" or sets back the case shoulder, thereby reducing headspace A by.003" from the 308 Win. Case body diameter B is the same as the 308 Win. Intended for use in bolt-action target rifles. (Order No. 018311)